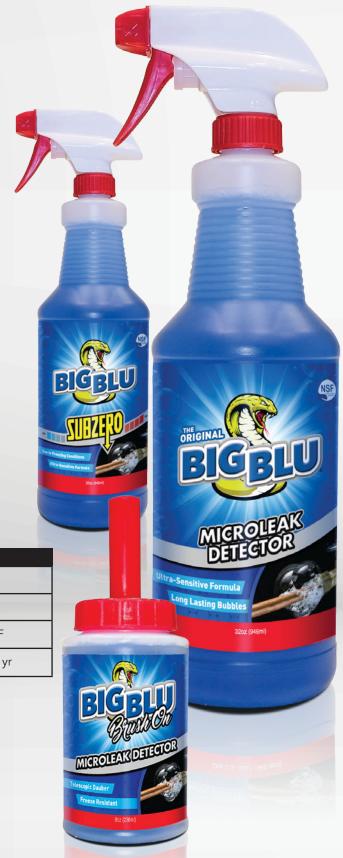

## BIG BLU SUBZERO BIG BLU BRUSH ON

Big Blu is the original spray on leak detector.

Big Blu Subzero is freeze protected to -30F.

**Big Blu Brush On** is great for spot leak applications and is supplied with a 10" telescopic dauber.

Non-Toxic Non-Corrosive Biodegradable Oxygen Safe

| BIG BLU            |                |
|--------------------|----------------|
| P/N: <b>RT100S</b> | QUART          |
| RT100G             | GALLON         |
| RT100D             | 55 GALLON DRUM |
| Temp Range         | +35 to 177 F   |
| Sensitivity        | 0.65 oz per yr |

| BIG BLU SUBZERO    |                |
|--------------------|----------------|
| P/N: <b>RT150S</b> | QUART          |
| RT150G             | GALLON         |
| Temp Range         | -30 to 202 F   |
| Sensitivity        | 0.79 oz per yr |

| BIG BLU BRUSH ON   |                          |
|--------------------|--------------------------|
| P/N: <b>RT175B</b> | 8oz TELESCOPIC<br>DAUBER |
| Temp Range         | 0 to 185 F               |
| Sensitivity        | 0.74 oz per yr           |